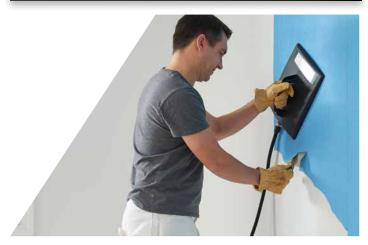

The steam plate, cable and hose are designed to pack away neatly making it compact and easy to move from job to job.

This professionally rated wallpaper stripper is a reliable solution for frequent use. It comes with many safety features not found on other steamer strippers including an anti-kink 5 metre hose.

It is the perfect choice for painters or decorators and is also ideal for the tool hire or rental market.