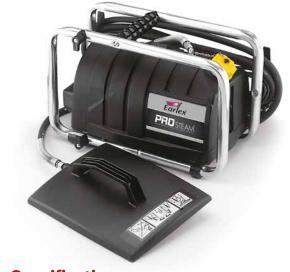

The professional steamer that is compact yet powerful, built for frequent stripping use.

## Introduction

The LCS Pro Steam® offers many of the performance features of the renowned LMB Steam Master® wallpaper stripper but is lighter and more portable.

The powerful 2750W element, with the large, tough, yet lightweight steam plate can penetrate through several layers of wallpaper and Artex® at a time, making it ideal for those heavy weight on site jobs.

The large 7.5 litre anodised water tank with convenient water level indicator, allows up to 90 minutes of steam time between refills giving longer continuous stripping. The tank comes with a 3 year tank corrosion guarantee. Only clean water is used so it is also cost efficient.

The steam plate, cable and hose are designed to pack away neatly making it compact and easy to move from job to job.

This professionally rated wallpaper stripper is a reliable solution for frequent use. It comes with many safety features not found on other steamer strippers including an anti-kink 5 metre hose.

## **Features**

- 2750W element
- 90 minutes steam time
- 7.5 litre anodised tank
- 5 metre anti kink hose
- Exterior water level indicator
- Large lightweight steamplate
- 3 year anti-corrosion guarantee on tank